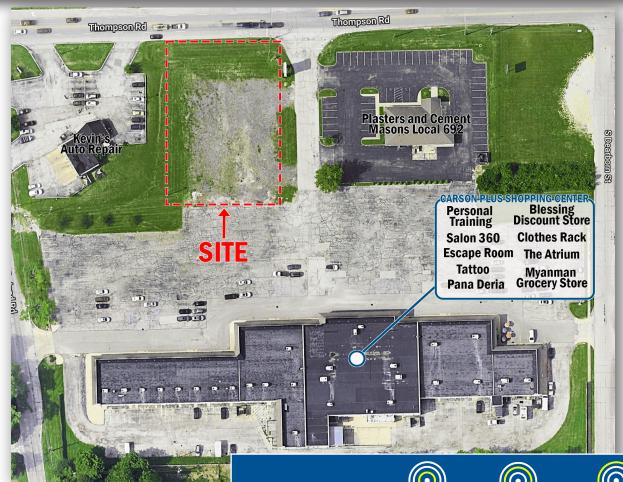

### THOMPSON SHOPPES-NEW CONSTRUCTION

10,300 SF Retail Space Available

3141 East Thompson Rd., Indianapolis, IN 46227

## **THOMPSON SHOPPES-New Construction**

3141 East Thompson Rd., Indianapolis, IN 46227

#### **RETAIL SPACE AVAILABLE:**

10,500 SF Space Available

#### **PROPERTY HIGHLIGHTS:**

- Prime 10,500 square feet Retail Center
- Located in front of Carson Square
- Conveniently located near Roncalli High School and St. Jude Elementary School
- Center ideally located in densley populated area
- Great opportunity for retail, medical use, or servive