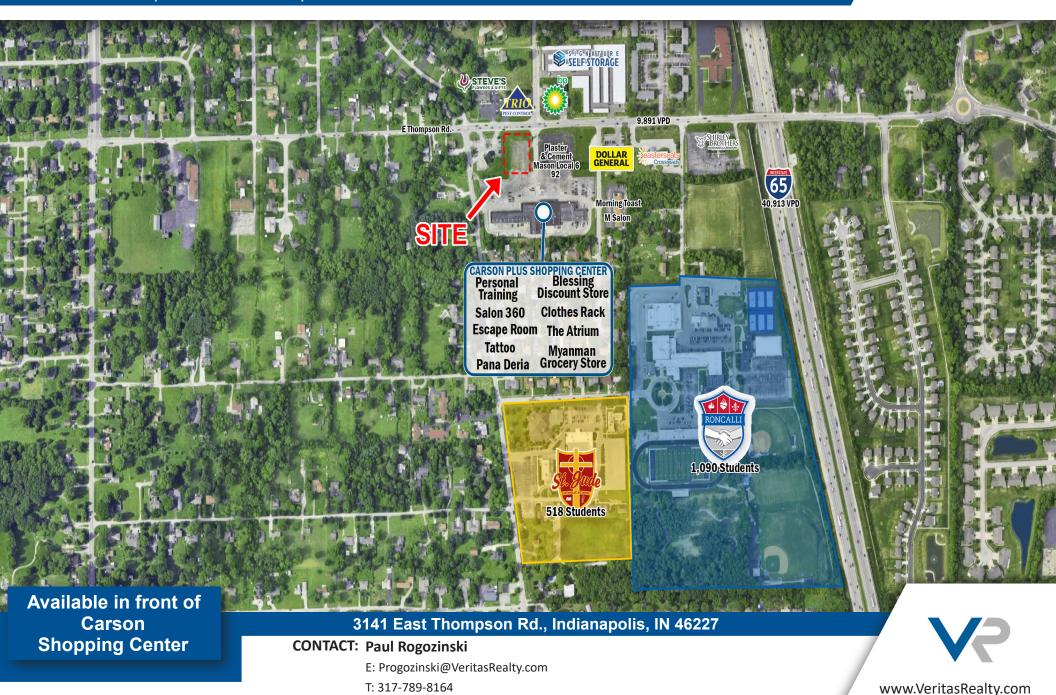

### THOMPSON SHOPPES-NEW CONSTRUCTION

10,300 SF Retail Space Available

3141 East Thompson Rd., Indianapolis, IN 46227

## **THOMPSON SHOPPES-New Construction**

3141 East Thompson Rd., Indianapolis, IN 46227

#### **RETAIL SPACE AVAILABLE:**

10,500 SF Space Available

#### **PROPERTY HIGHLIGHTS:**

- Prime 10,500 square feet Retail Center
- Located in front of Carson Square
- Conveniently located near Roncalli High School and St. Jude Elementary School
- Center ideally located in densley populated area
- Great opportunity for retail, medical use, or servive