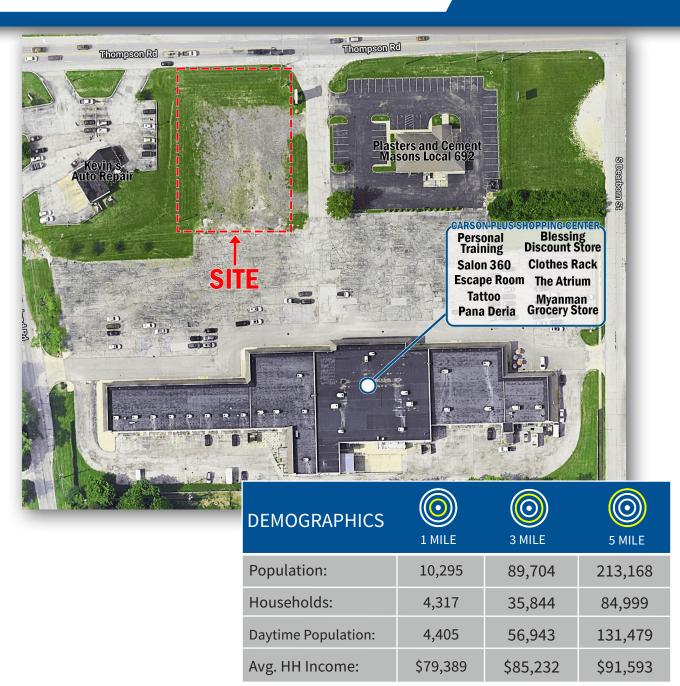

## PROPERTY OVERVIEW

### **PROPERTY HIGHLIGHTS:**

- Prime 10,226 SF retail center space
- Located in front of Carson Square
- Conveniently located near Roncalli High School and St. Jude Elementary School
- Center ideally located in densley populated area
- Great opportunity for retail, medical use, or servive