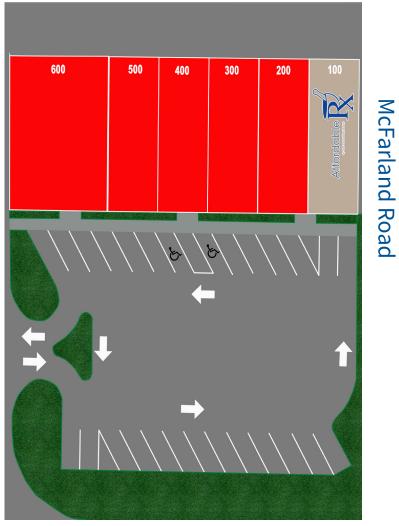

## 10,226 SF AVAILABLE **THOMPSON SHOPPES-New Construction** 3141 East Thompson Rd., Indianapolis, IN 46227

SITE PLAN

Carson Square Shopping Center

| SUITE | TENANT                 | SIZE      |
|-------|------------------------|-----------|
| 100   | Affordable RX Pharmacy | 1,073 SF  |
| 200   | AVAILABLE              | 1,260 SF  |
| 300   | AVAILABLE              | 1,400 SF  |
| 400   | AVAILABLE              | 1,400 SF  |
| 500   | AVAILABLE              | 1,400 SF  |
| 600   | AVAILABLE              | 3,733 SF  |
|       | TOTAL                  | 10,226 SF |