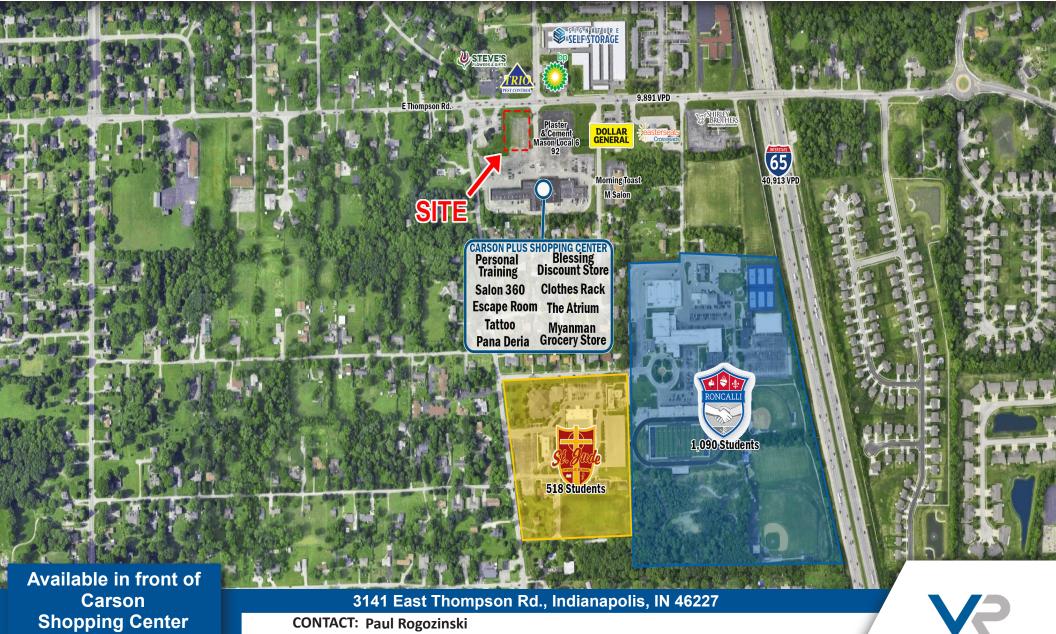

## 10,226 SF AVAILABLE **THOMPSON SHOPPES-New Construction** 3141 East Thompson Rd., Indianapolis, IN 46227

SITE PLAN

Carson Square Shopping Center

| SUITE | TENANT                 | SIZE      |
|-------|------------------------|-----------|
| 100   | Affordable RX Pharmacy | 1,073 SF  |
| 200   | AVAILABLE              | 1,260 SF  |
| 300   | AVAILABLE              | 1,400 SF  |
| 400   | AVAILABLE              | 1,400 SF  |
| 500   | AVAILABLE              | 1,400 SF  |
| 600   | AVAILABLE              | 3,733 SF  |
|       | TOTAL                  | 10,226 SF |

Thompson Road

Dearborn Street