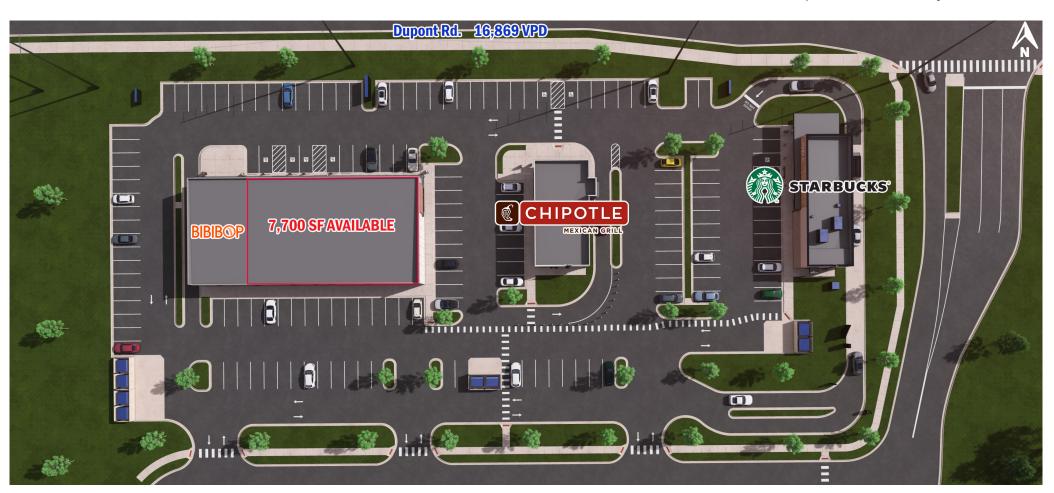

7,700 SF AVAILABLE FOR LEASE IN MULTI-TENANT BUILDING

MARKET AERIAL

4500 E. Dupont Rd., Fort Wayne, IN 46825

7,700 SF AVAILABLE FOR LEASE IN MULTI-TENANT BUILDING

SITE PLAN

4500 E. Dupont Rd., Fort Wayne, IN 46825