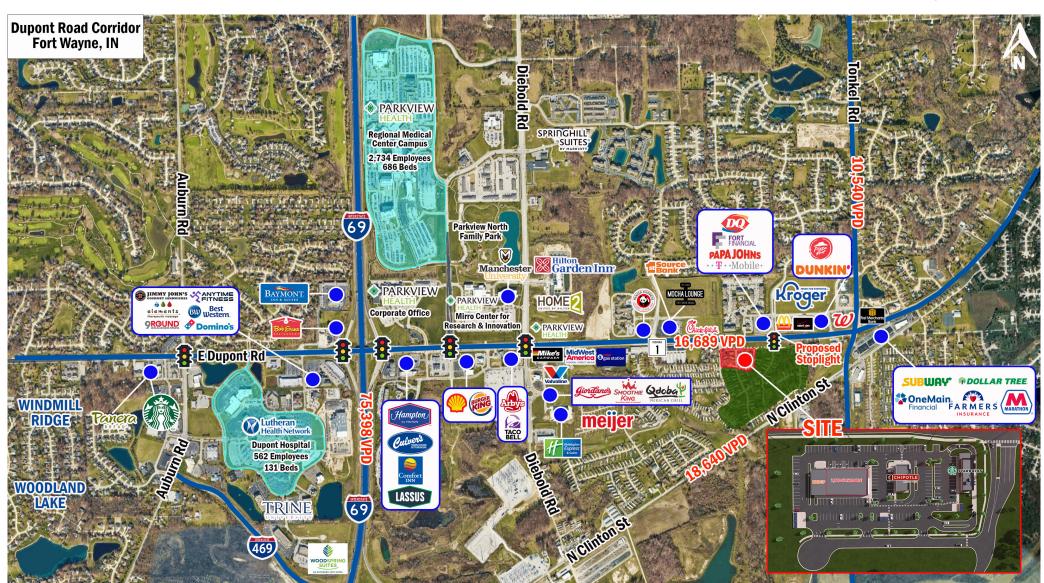

7,700 SF AVAILABLE FOR LEASE IN MULTI-TENANT BUILDING

MARKET AERIAL

4500 E. Dupont Rd., Fort Wayne, IN 46825

7,700 SF AVAILABLE FOR LEASE IN MULTI-TENANT BUILDING

SITE PLAN

4500 E. Dupont Rd., Fort Wayne, IN 46825