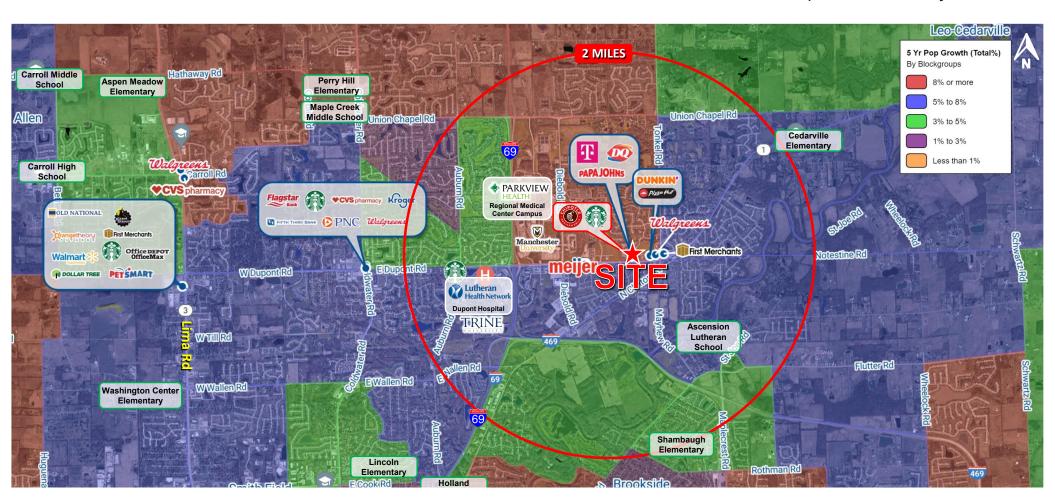

7,700 SF AVAILABLE FOR LEASE IN MULTI-TENANT BUILDING

7,700 SF AVAILABLE FOR LEASE IN MULTI-TENANT BUILDING

MARKET GROWTH MAP

4500 E. Dupont Rd., Fort Wayne, IN 46825

| DEMOGRAPHICS       | 1 MILE   | 2 MILE   | 3 MILE   |
|--------------------|----------|----------|----------|
| Population:        | 7,851    | 18,638   | 42,216   |
| Daytime Population | 1,057    | 4,451    | 9,501    |
| Median HH Income   | \$78,969 | \$97,202 | \$87,439 |