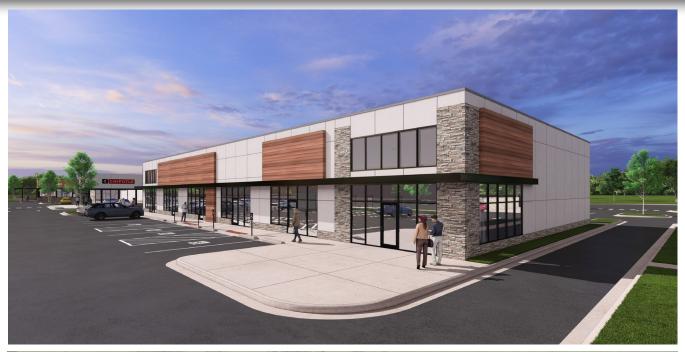

**VERITAS** 

1,675 SF UP TO 7,700 SF AVAILABLE FOR LEASE IN MULTI-TENANT BUILDING

4500 E. Dupont Rd., Fort Wayne, IN 46825

### **PROPERTY HIGHLIGHTS:**

- New multi-tenant development along Dupont Rd. with excellent visibility and access at the SWC of Dupont Rd. & Oak Crossing Rd
- Brand new Starbucks, Chipotle, and Bibibop as cotenants
- High growth suburban and medical retail corridor near Parkview Health with 2,734 employees
- Nearby retailers and restaurants include: Meijer, Chick-fil-A, Starbucks, Chipotle, Panda Express, McDonald's, Papa John's, DQ, Culver's, Giordano's
- October 2024 delivery