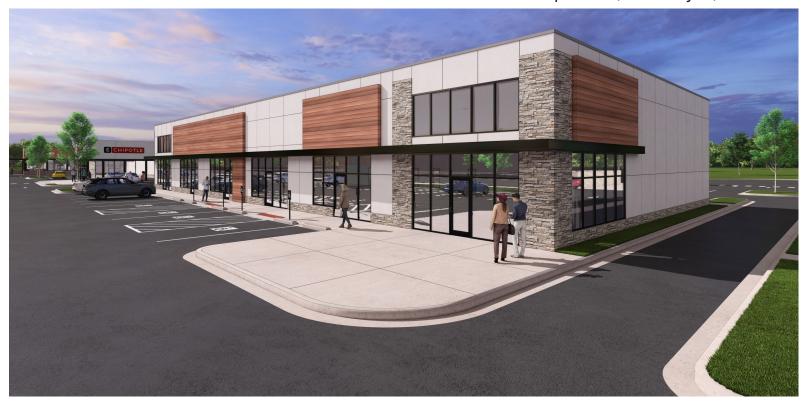

**VERITAS** 

1,675 SF UP TO 7,700 SF AVAILABLE FOR LEASE IN MULTI-TENANT BUILDING

4500 E. Dupont Rd., Fort Wayne, IN 46825

### **PROPERTY HIGHLIGHTS:**

- New multi-tenant development along Dupont Rd. with excellent visibility and access at the SWC of Dupont Rd. & Oak Crossing Rd
- Brand new Starbucks, Chipotle, and Bibibop as cotenants
- High growth suburban and medical retail corridor near Parkview Health with 2,734 employees
- Nearby retailers and restaurants include: Meijer, Chick-fil-A, Starbucks, Chipotle, Panda Express, McDonald's, Papa John's, DQ, Culver's, Giordano's
- October 2024 delivery