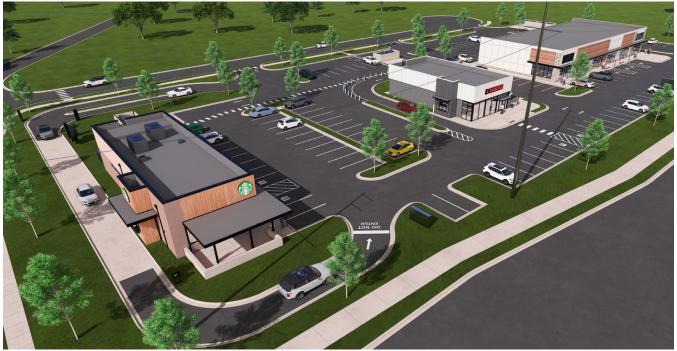

7,700 SF AVAILABLE FOR LEASE IN MULTI-TENANT BUILDING

MARKET AERIAL

4500 E. Dupont Rd., Fort Wayne, IN 46825

7,700 SF AVAILABLE FOR LEASE IN MULTI-TENANT BUILDING

SITE PLAN

4500 E. Dupont Rd., Fort Wayne, IN 46825