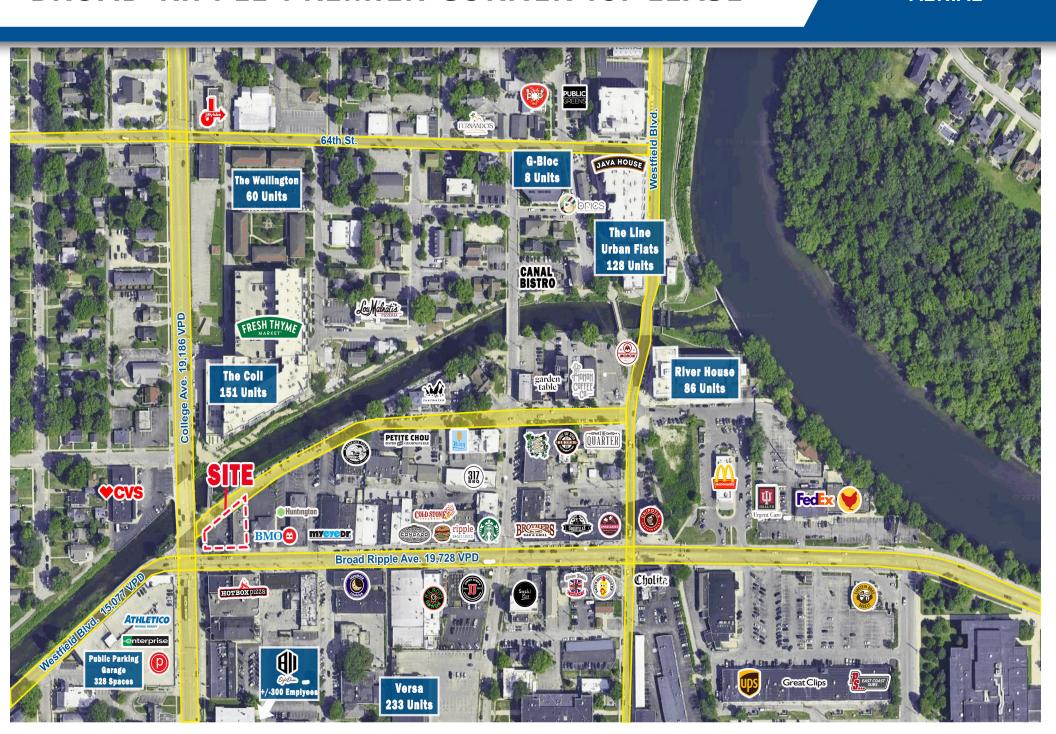

**AERIAL** 

**AERIAL** 

# TRADE AREA OVERVIEW

#### **PROPERTY HIGHLIGHTS:**

- Located in Broad Ripple Village, an Indianapolis cultural district known for its retail, restaurants, arts, and recreation
- Prime stoplight corner of Broad Ripple Avenue & College Avenue
- Vehicular access to both Broad Ripple Avenue & Westfield Blvd
- Strong pedestrian traffic from Broad Ripple Avenue, Monon Trail, and Canal Trail
- Across the street from parking garage with nearly 350 parking spaces
- Recent \$8 Million Investment into Broad Ripple's streets. sidewalk, lighting, landscaping and more
- 700+ high-end apartments units within walking distance
- Close proximity to Butler University (5,500 students), Purdue Polytech High School, Marian University (3,500 students), and Indiana University/Purdue University Indianapolis (30,000 students)
- Nearby Fresh Thyme Farmers Market, The Vogue, Starbucks, Chipotle, Café Patachou, Kilroy's, Brother's, Massage Envy, Salon Lofts, Orange Theory, and more