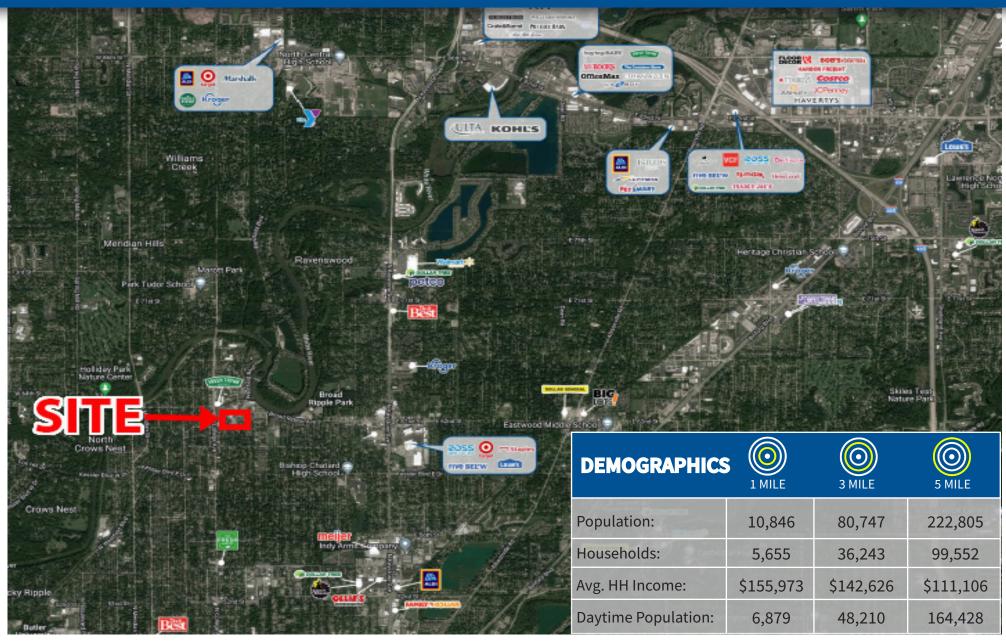

ege Avenue
- Vehicular access to both Broad Ripple Avenue & Westfield Blvd
- Strong pedestrian traffic from Broad Ripple Avenue, Monon Trail, and Canal Trail
- Across the street from parking garage with nearly 350 parking spaces
- Recent \$8 Million Investment into Broad Ripple's streets. sidewalk, lighting, landscaping and more
- 700+ high-end apartments units within walking distance
- Close proximity to Butler University (5,500 students), Purdue Polytech High School, Marian University (3,500 students), and Indiana University/Purdue University Indianapolis (30,000 students)
- Nearby Fresh Thyme Farmers Market, The Vogue, Starbucks, Chipotle, Café Patachou, Kilroy's, Brother's, Massage Envy, Salon Lofts, Orange Theory, and more







**AERIAL** 



**AERIAL** 





# TRADE AREA OVERVIEW





## INTERIOR PHOTOSW









**FOR LEASE** 

706 Broad Ripple Ave., Indianapolis, IN 46220

**CONTACT:** Seth Biggerstaff

E: Seth@VeritasRealty.com

T· 317-472-1800

VERITAS R E A L T Y

www.VeritasRealty.com