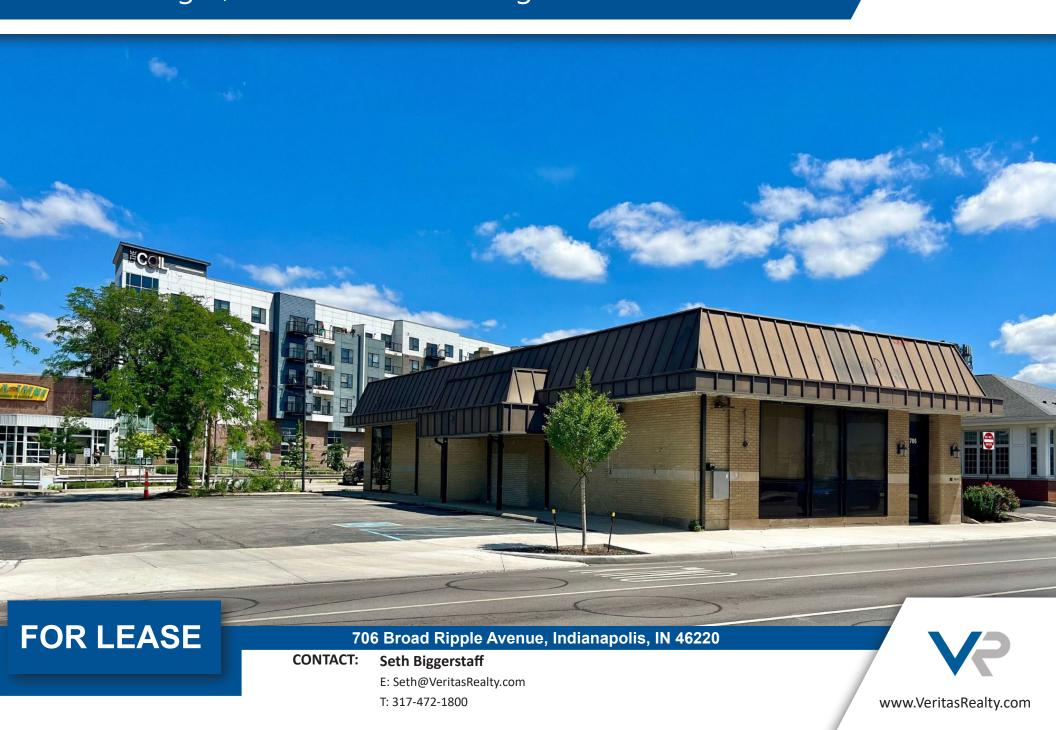

# **Broad Ripple's Premier Corner for Lease**Freestanding 4,220 SF Retail Building

#### PROPERTY OVERVIEW:

- 4,220 SF Freestanding Building
- 0.25 Acres
- Former Bank Branch
- Rare 12 on-site parking spaces

## INTERIOR PHOTOSW

**FOR LEASE** 

706 Broad Ripple Ave., Indianapolis, IN 46220

**CONTACT:** Seth Biggerstaff

E: Seth@VeritasRealty.com

T· 317-472-1800

VERITAS R E A L T Y

www.VeritasRealty.com