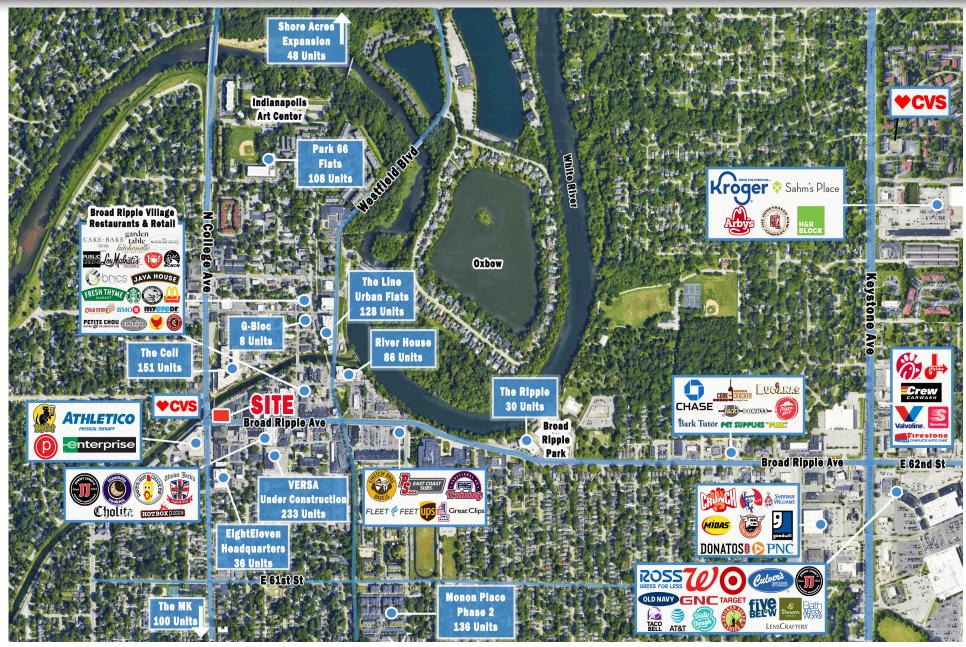

#### **PROPERTY HIGHLIGHTS:**

- Located in Broad Ripple Village, an Indianapolis cultural district known for its retail, restaurants, arts, and recreation
- Prime stoplight corner of Broad Ripple Avenue & College Avenue
- Vehicular access to both Broad Ripple Avenue & Westfield Blvd
- Strong pedestrian traffic from Broad Ripple Avenue, Monon Trail, and Canal Trail
- Across the street from parking garage with nearly 350 parking spaces
- Recent \$8 Million Investment into Broad Ripple's streets. sidewalk, lighting, landscaping and more
- 700+ high-end apartments units within walking distance
- Close proximity to Butler University (5,500 students), Purdue Polytech High School, Marian University (3,500 students), and Indiana University/Purdue University Indianapolis (30,000 students)
- Nearby Fresh Thyme Farmers Market, The Vogue, Starbucks, Chipotle, Café Patachou, Kilroy's, Brother's, Massage Envy, Salon Lofts, Orange Theory, and more

**AERIAL** 

**AERIAL** 