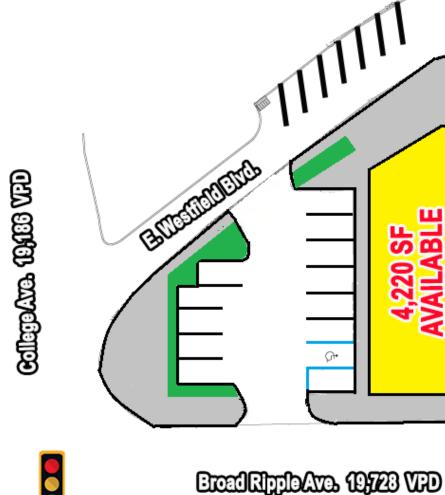

#### PROPERTY OVERVIEW:

- 4,220 SF Freestanding Building
- 0.25 Acres
- Former Bank Branch
- Rare 12 on-site parking spaces

#### **PROPERTY HIGHLIGHTS:**

- Located in Broad Ripple Village, an Indianapolis cultural district known for its retail, restaurants, arts, and recreation
- Prime stoplight corner of Broad Ripple Avenue & College Avenue
- Vehicular access to both Broad Ripple Avenue & Westfield Blvd
- Strong pedestrian traffic from Broad Ripple Avenue, Monon Trail, and Canal Trail
- Across the street from parking garage with nearly 350 parking spaces
- Recent \$8 Million Investment into Broad Ripple's streets. sidewalk, lighting, landscaping and more
- 700+ high-end apartments units within walking distance
- Close proximity to Butler University (5,500 students), Purdue Polytech High School, Marian University (3,500 students), and Indiana University/Purdue University Indianapolis (30,000 students)
- Nearby Fresh Thyme Farmers Market, The Vogue, Starbucks, Chipotle, Café Patachou, Kilroy's, Brother's, Massage Envy, Salon Lofts, Orange Theory, and more