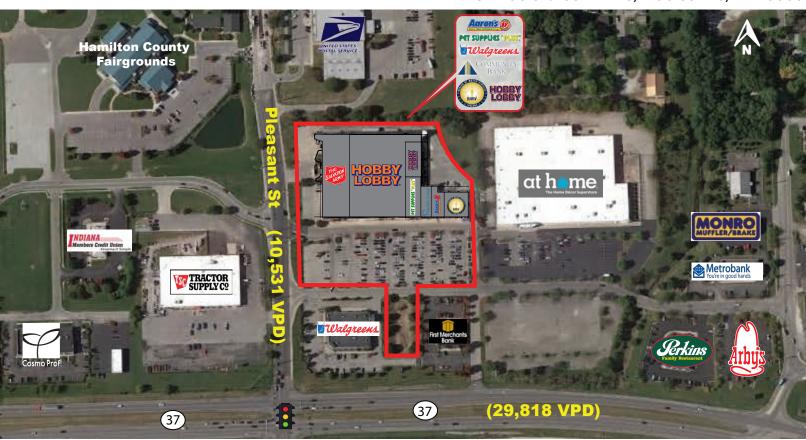

## NOBLE CREEK SHOPPES NOBLESVILLE, IN | FULLY LEASED

451 Noble Creek Drive, Noblesville, IN 46060

#### **PROPERTY HIGHLIGHTS:**

- Excellent line-up with Hobby Lobby, Pet Supplies Plus, Walgreen, At Home, Salvation Army, Indiana Bureau of Motor Vehicles, and Noble Creek Family Dentistry
- Located at the northwest corner of the highly-trafficked stoplight intersection of SR37 & Pleasant Street (40,349 VPD)
- Excellent retail trade area with national retailers including Home Depot, Lowe's, Office Depot, Wal-Mart, Meijer, LA Fitness, and more
- ✓ Within a 5 mile radius, the population is over 107,000 and the average household income is \$136,811