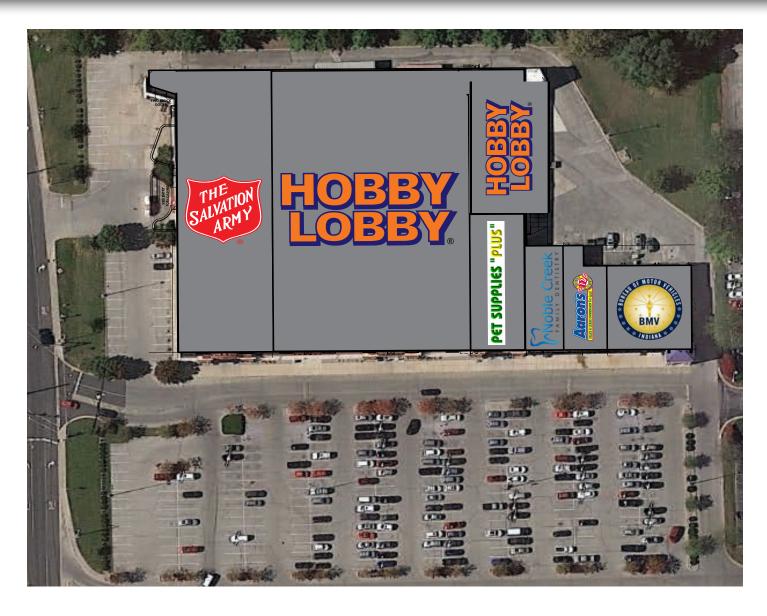

# NOBLE CREEK SHOPPES NOBLESVILLE, IN | FULLY LEASED

| Tenant                       | Size      |
|------------------------------|-----------|
| Salvation Army               | 23,894 SF |
| Hobby Lobby                  | 56,598 SF |
| Pet Supplies Plus            | 6,771 SF  |
| Noble Creek Family Dentistry | 2,216 SF  |
| Aaron's Rent                 | 4,804 SF  |
| Bureau of Motor Vehicles     | 6,254 SF  |

# NOBLE CREEK SHOPPES NOBLESVILLE, IN | FULLY LEASED