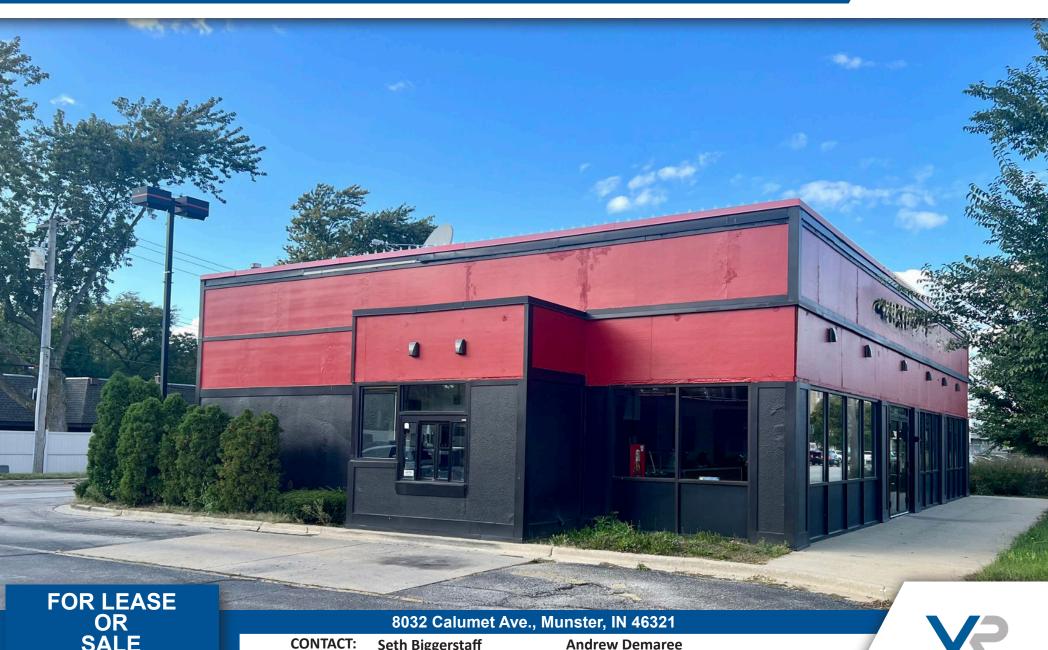

## FREESTANDING 2,520 SF DRIVE-THRU ON 0.77 ACRES FOR LEASE | FOR SALE

FOR LEASE OR SALE

**CONTACT: Seth Biggerstaff** 

> E: Seth@VeritasRealty.com T: 317-472-1800

E: ADemaree@VeritasRealty.com

T: 317-472-1800

## FOR LEASE | FOR SALE FREESTANDING 2,520 SF DRIVE-THRU ON 0.77 ACRES

## **PROPERTY OVERVIEW:**

- 2,520 SF freestanding building
- 9 +/- 0.77 Acres
- Former restaurant
- Orive-Thru
- Large pylon sign
- 50+ parking spaces