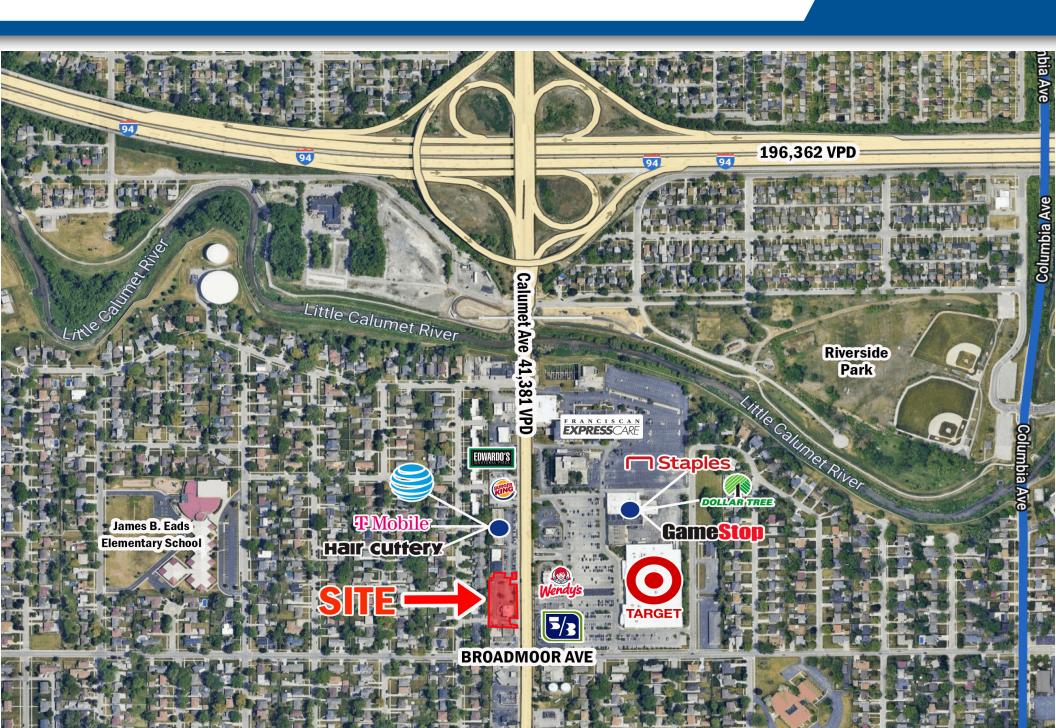

## **PROPERTY HIGHLIGHTS:**

- Highly visible to Calumet Ave (41,381 VPD)
- Just south of I-94 interchange (196, 362 VPD)
- Directly across from Target
- Opnamic retail corridor serving NW Indiana

| DEMOGRAPHICS        | 1 MILE   | 3 MILE   | 5 MILE   |
|---------------------|----------|----------|----------|
| Population:         | 13,995   | 104,723  | 233,875  |
| Average HH Income:  | \$94,981 | \$95,020 | \$90,657 |
| Daytime Population: | 9,836    | 78,313   | 162,044  |