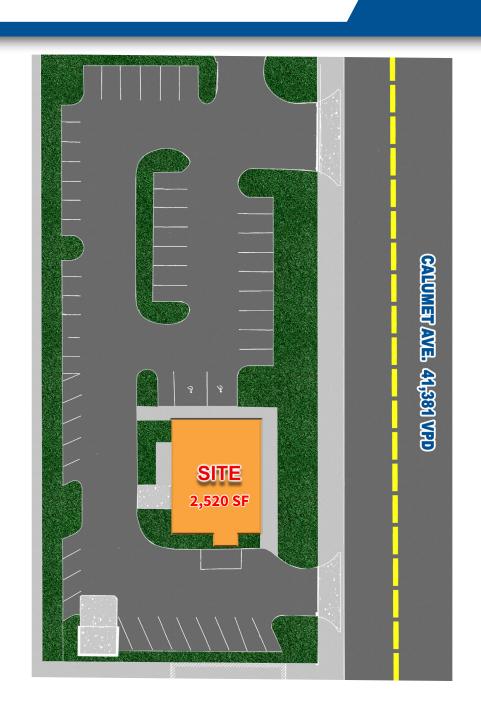

## **PROPERTY OVERVIEW:**

- 2,520 SF freestanding building
- 9 +/- 0.77 Acres
- Former restaurant
- Orive-Thru
- Large pylon sign
- 50+ parking spaces

## **PROPERTY HIGHLIGHTS:**

- Highly visible to Calumet Ave (41,381 VPD)
- Just south of I-94 interchange (196, 362 VPD)
- Directly across from Target
- Opnamic retail corridor serving NW Indiana

| DEMOGRAPHICS        | 1 MILE   | 3 MILE   | 5 MILE   |
|---------------------|----------|----------|----------|
| Population:         | 13,995   | 104,723  | 233,875  |
| Average HH Income:  | \$94,981 | \$95,020 | \$90,657 |
| Daytime Population: | 9,836    | 78,313   | 162,044  |