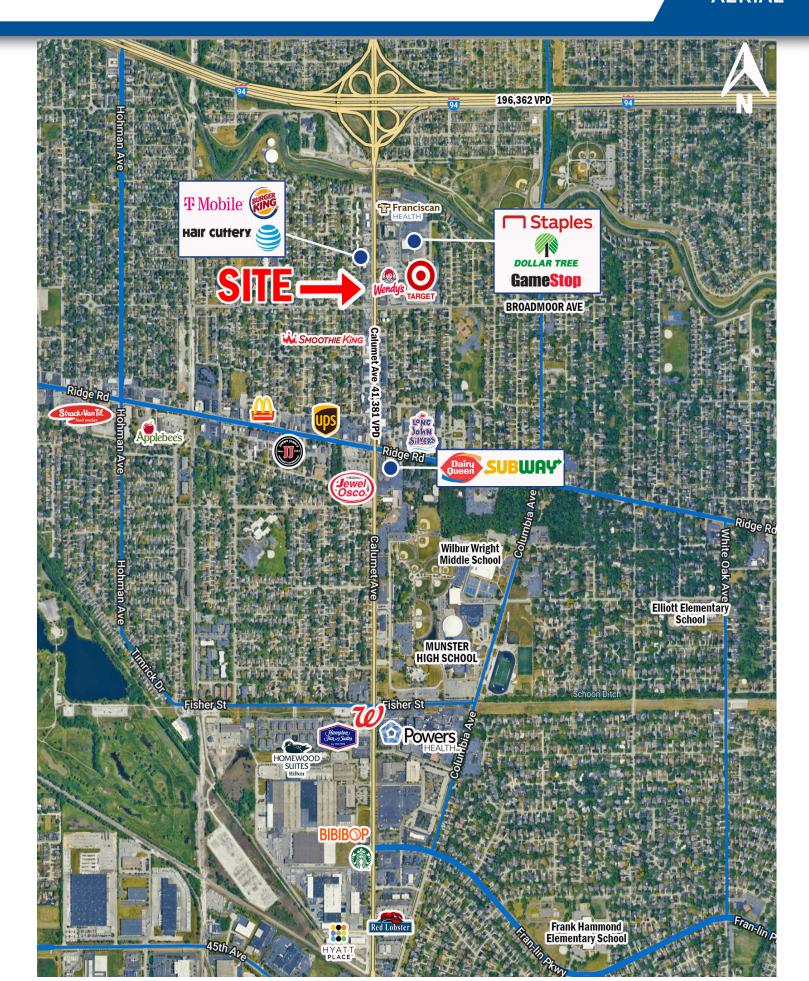

## **PROPERTY HIGHLIGHTS:**

- Highly visible to Calumet Ave (41,381 VPD)
- Just south of I-94 interchange (196, 362 VPD)
- Directly across from Target
- Opnamic retail corridor serving NW Indiana

| DEMOGRAPHICS        | 1 MILE   | 3 MILE   | 5 MILE   |
|---------------------|----------|----------|----------|
| Population:         | 13,995   | 104,723  | 233,875  |
| Average HH Income:  | \$94,981 | \$95,020 | \$90,657 |
| Daytime Population: | 9,836    | 78,313   | 162,044  |