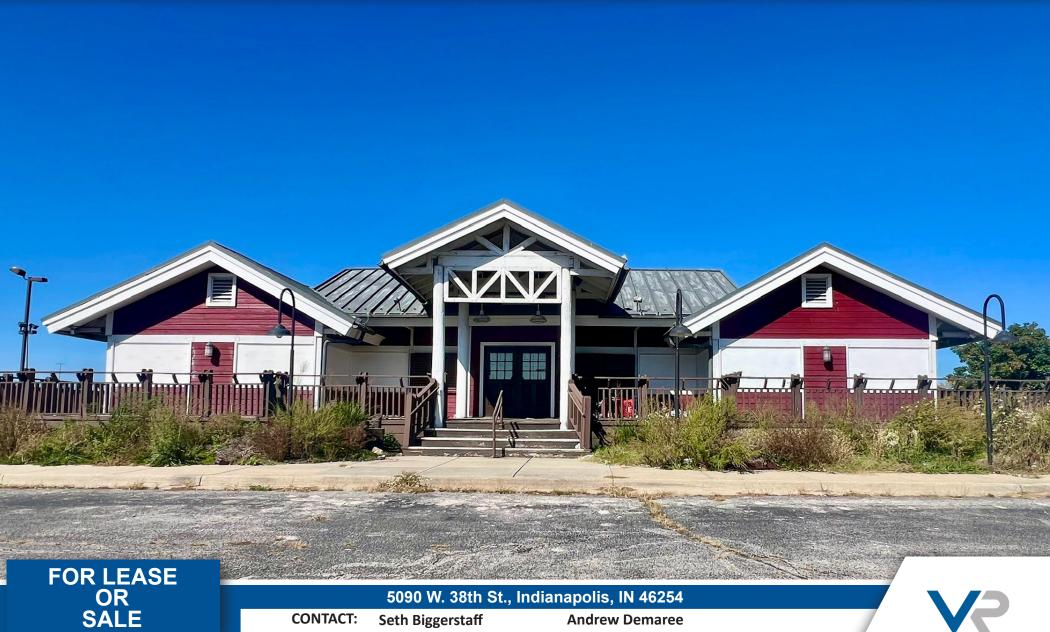

### **PROPERTY HIGHLIGHTS:**

- 7,548 SF Freestanding Restaurant Building
- Excellent visibility to 41,872 cars per day on West 38th St
- Stoplight access
- Situated between I-65 and I-465
- Regional corridor with Wal-Mart, Meijer, Target, and more!