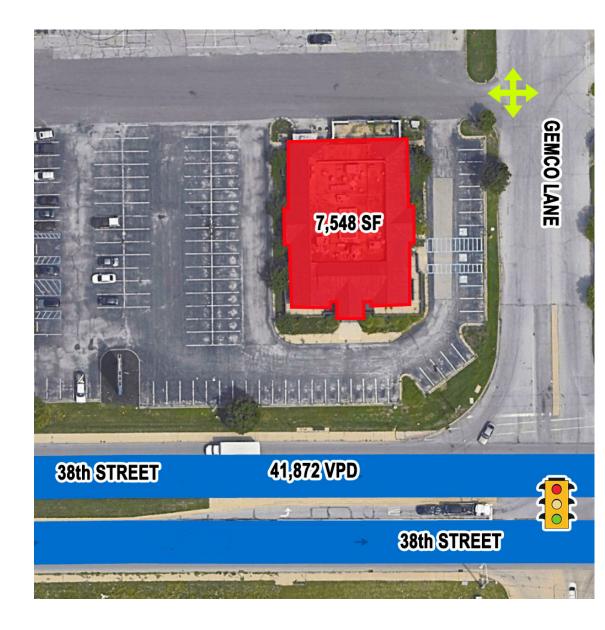

### **PROPERTY HIGHLIGHTS:**

- 7,548 SF Freestanding Restaurant Building
- Excellent visibility to 41,872 cars per day on West 38th St
- Stoplight access
- Situated between I-65 and I-465
- Regional corridor with Wal-Mart, Meijer, Target, and more!