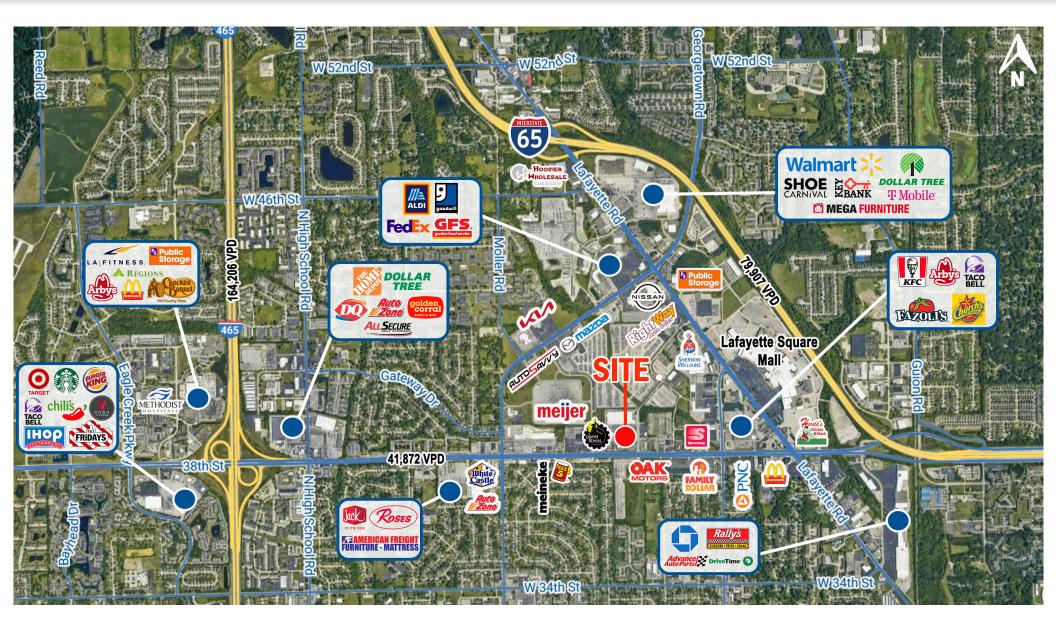

|              | ION<br>3 MI:<br>106,564 | <b>5 MI:</b><br>235,891 |
|----------------------------|--------------|-------------------------|-------------------------|
|                            |              |                         |                         |
| 1<br>5                     | MI:<br>,392  | 3 MI:<br>44,102         | 5 MI:<br>95,138         |
| \$ AVERAGE HOUSEHOLD INCOM |              |                         | D INCOME                |
|                            | MI:<br>7,392 | 3 MI:<br>\$74,245       | 5 MI:<br>\$81,926       |
| ATTIME POPULATION          |              |                         |                         |
|                            | MI:<br>,153  | 3 MI:<br>62,120         | 5 MI:<br>174,521        |



### MARKET AERIAL





ZOOM AERIAL