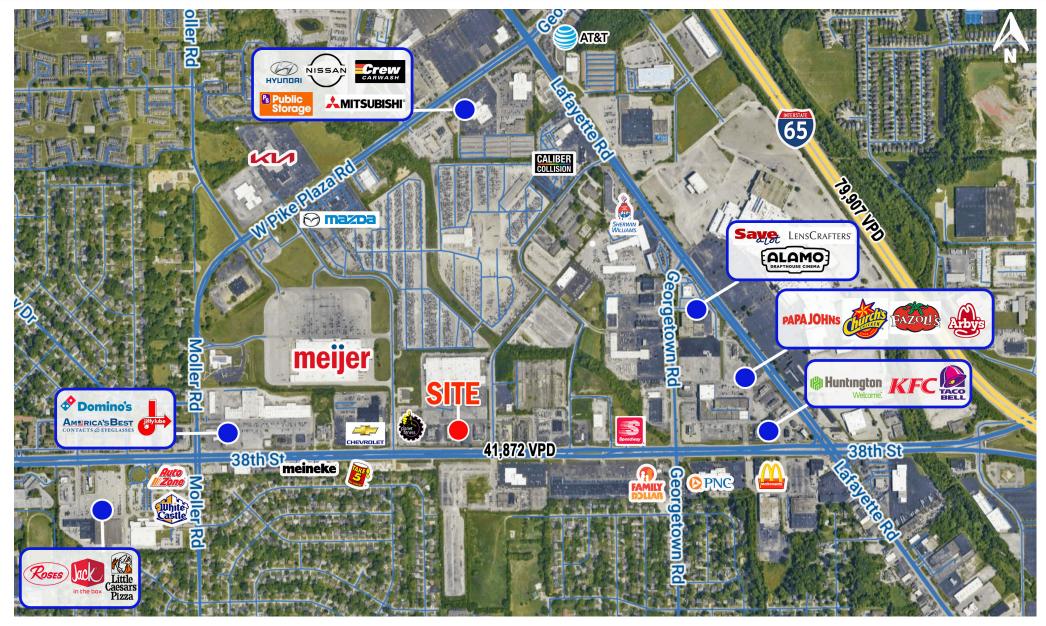

|              | ION<br>3 MI:<br>106,564 | <b>5 MI:</b><br>235,891 |
|----------------------------|--------------|-------------------------|-------------------------|
|                            |              |                         |                         |
| 1<br>5                     | MI:<br>,392  | 3 MI:<br>44,102         | 5 MI:<br>95,138         |
| \$ AVERAGE HOUSEHOLD INCOM |              |                         | D INCOME                |
|                            | MI:<br>7,392 | 3 MI:<br>\$74,245       | 5 MI:<br>\$81,926       |
| ATTIME POPULATION          |              |                         |                         |
|                            | MI:<br>,153  | 3 MI:<br>62,120         | 5 MI:<br>174,521        |



### MARKET AERIAL





ZOOM AERIAL