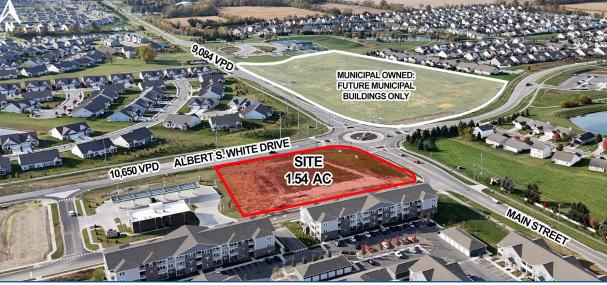

WHITESTOWN LAND

- HARD CORNER -

NEC of Main St & Albert S. White Dr. Whitestown, IN 46075

Land Available 1.54 acres

GROUND LEASE BTS or SHOPS

T: 317-472-1800

VERITAS R E A L T Y

www.VeritasRealty.com

#### **PROPERTY HIGHLIGHTS:**

- Pre-leasing new construction retail, medical & restaurant development
- Ideal for a bank or financial institution (retail and medical uses also permitted)
- Perfectly situated at the hard corner (NEC) of Main St & Albert S. White Dr. in Whitestown
- Strong neighborhood location in underserved Whitestown trade-area
- Drive-thru and large patio opportunities available. Bridle Oaks PUD allows for very flexible and favorable permitted uses and development standards
- Located on the Ronald Reagan Parkway Expansion connecting 146th Street to SR-267
- Whitestown has been named the fastest growing municipality in the state for 8+ years