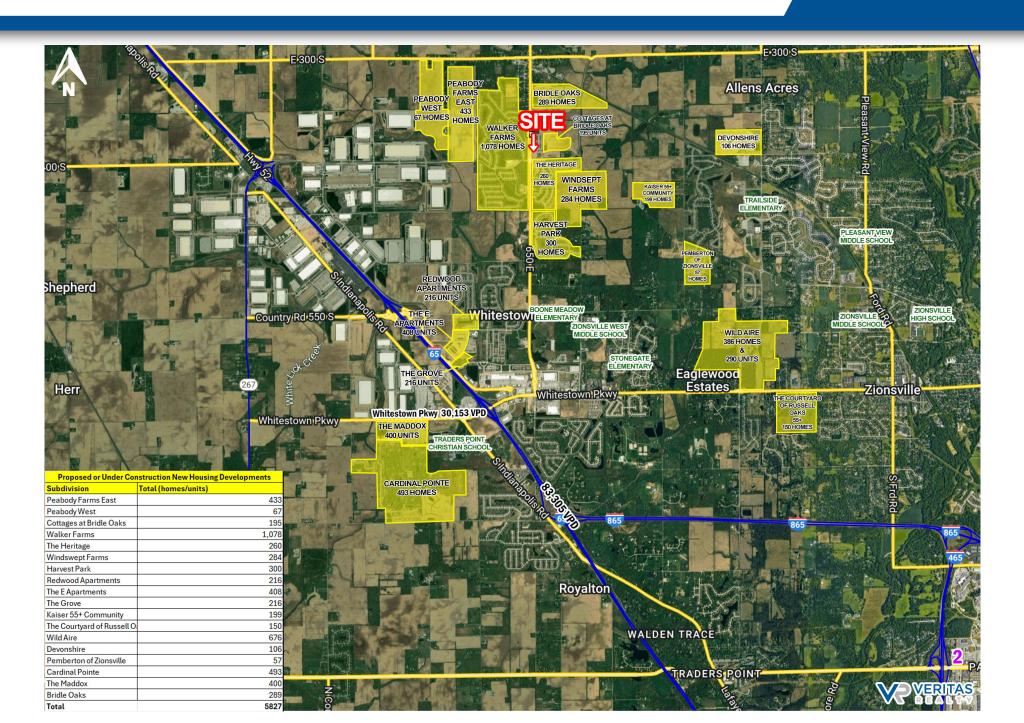

Strong neighborhood location in underserved Whitestown trade-area
- Drive-thru and large patio opportunities available. Bridle Oaks PUD allows for very flexible and favorable permitted uses and development standards
- Located on the Ronald Reagan Parkway Expansion connecting 146th Street to SR-267
- Whitestown has been named the fastest growing municipality in the state for 8+ years

| DEMOGRAPHICS       | 1 MILE    | 3 MILE    | 5 MILE    |
|--------------------|-----------|-----------|-----------|
| Population:        | 4,114     | 18,970    | 40,271    |
| Average HH Income: | \$153,530 | \$185,795 | \$204,191 |
| Employees:         | 955       | 9,139     | 20,689    |







### MARKET AERIAL

## WHITESTOWN LAND AVAILABLE | HARD CORNER





# WHITESTOWN LAND AVAILABLE | HARD CORNER