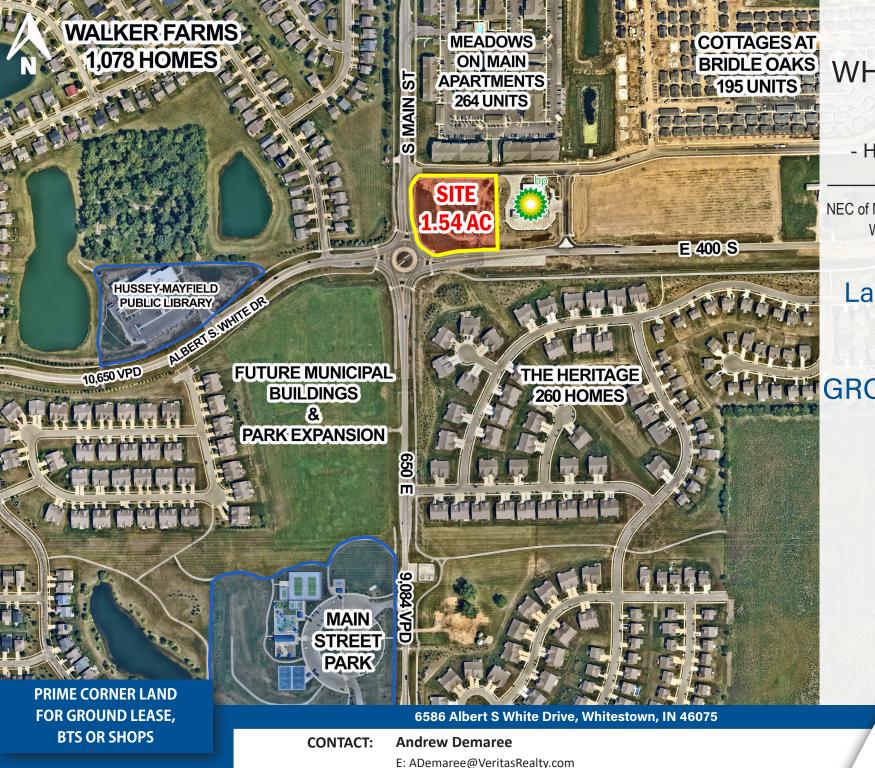

WHITESTOWN LAND

- HARD CORNER -

NEC of Main St & Albert S. White Dr. Whitestown, IN 46075

Land Available 1.54 acres

GROUND LEASE BTS or SHOPS

T: 317-472-1800

VERITAS R E A L T Y

www.VeritasRealty.com

#### **PROPERTY HIGHLIGHTS:**

- Pre-leasing new construction retail, medical & restaurant development
- Ideal for a bank or financial institution (retail and medical uses also permitted)
- Perfectly situated at the hard corner (NEC) of Main St & Albert S. White Dr. in Whitestown
- Strong neighborhood location in underserved Whitestown trade-area
- Drive-thru and large patio opportunities available. Bridle Oaks PUD allows for very flexible and favorable permitted uses and development standards
- Located on the Ronald Reagan Parkway Expansion connecting 146th Street to SR-267
- Whitestown has been named the fastest growing municipality in the state for 8+ years