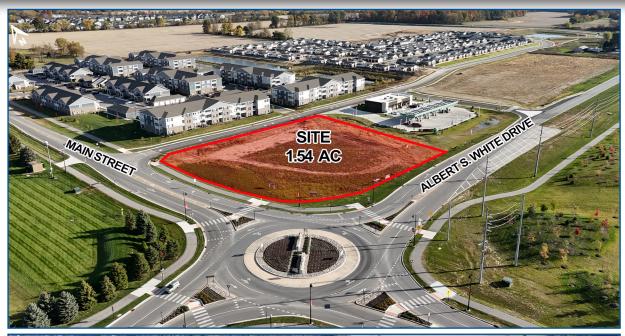

WHITESTOWN LAND

- HARD CORNER -

NEC of Main St & Albert S. White Dr. Whitestown, IN 46075

Land Available 1.54 acres

GROUND LEASE BTS or SHOPS

T: 317-472-1800

VERITAS R E A L T Y

www.VeritasRealty.com

#### **PROPERTY HIGHLIGHTS:**

- Pre-leasing new construction retail, medical & restaurant development
- Ideal for a bank or financial institution (retail and medical uses also permitted)
- Perfectly situated at the hard corner (NEC) of Main St & Albert S. White Dr. in Whitestown
- Strong neighborhood location in underserved Whitestown trade-area
- Drive-thru and large patio opportunities available. Bridle Oaks PUD allows for very flexible and favorable permitted uses and development standards
- Located on the Ronald Reagan Parkway Expansion connecting 146th Street to SR-267
- Whitestown has been named the fastest growing municipality in the state for 8+ years