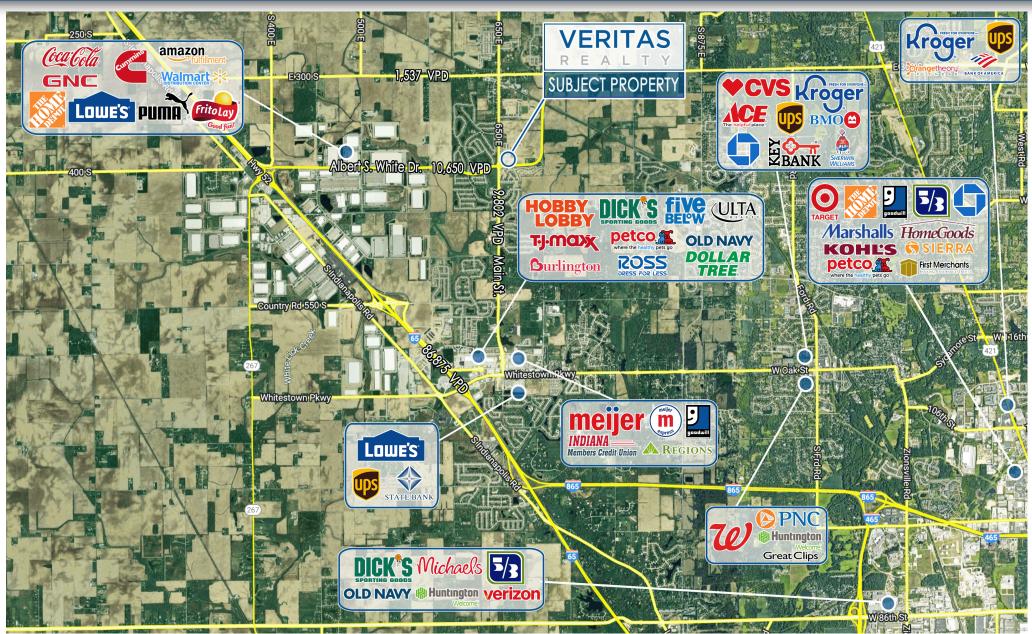

f Main St & Albert S. White Dr. in Whitestown
- Strong neighborhood location in underserved Whitestown trade-area
- Drive-thru and large patio opportunities available. Bridle Oaks PUD allows for very flexible and favorable permitted uses and development standards
- Located on the Ronald Reagan Parkway Expansion connecting 146th Street to SR-267
- Whitestown has been named the fastest growing municipality in the state for 8+ years

| DEMOGRAPHICS       | 1 MILE    | 3 MILE    | 5 MILE    |
|--------------------|-----------|-----------|-----------|
| Population:        | 4,114     | 18,970    | 40,271    |
| Average HH Income: | \$153,530 | \$185,795 | \$204,191 |
| Employees:         | 955       | 9,139     | 20,689    |







### MARKET AERIAL

## WHITESTOWN LAND AVAILABLE | HARD CORNER





# WHITESTOWN LAND AVAILABLE | HARD CORNER