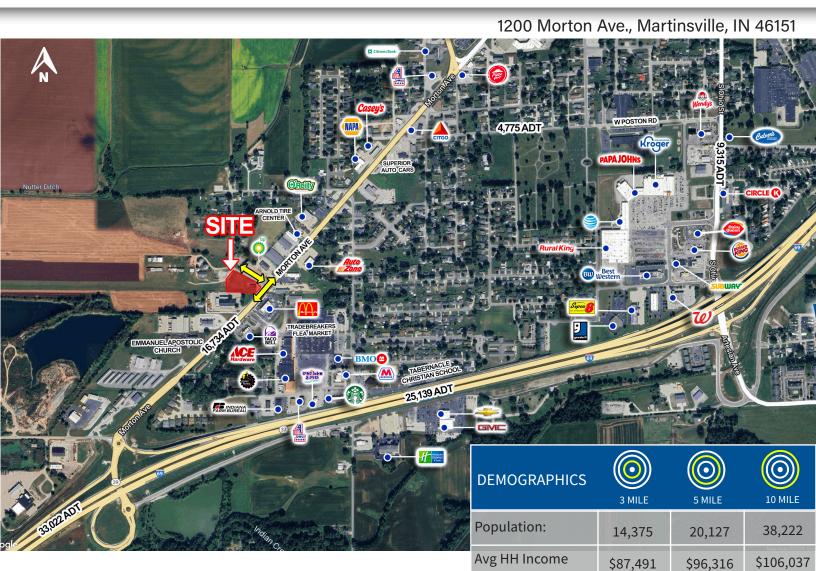

PRIME INTERSTATE PAD SITE (I-69 & Mortan Ave Exit)

### **PROPERTY HIGHLIGHTS:**

- Premier interstate pad site opportunity for ground lease, build to suit, or sale
- Highly visible & easily accessible 0.98 acre parcel located along Morton Ave. at the newly created I-69 Exit
- Ideal for drive-thru restaurants, QSR's, or free-standing retail/medical
- New McDonald's, Taco Bell, and BP relocated to this intersection
- I6,734 VPD along Morton Ave. and 33,022 VPD along I-69

### **0.98 Acre Parcel Available for Sale, BTS, Ground Lease | Martinsville, IN** PRIME INTERSTATE PAD SITE (I-69 & Mortan Ave Exit)