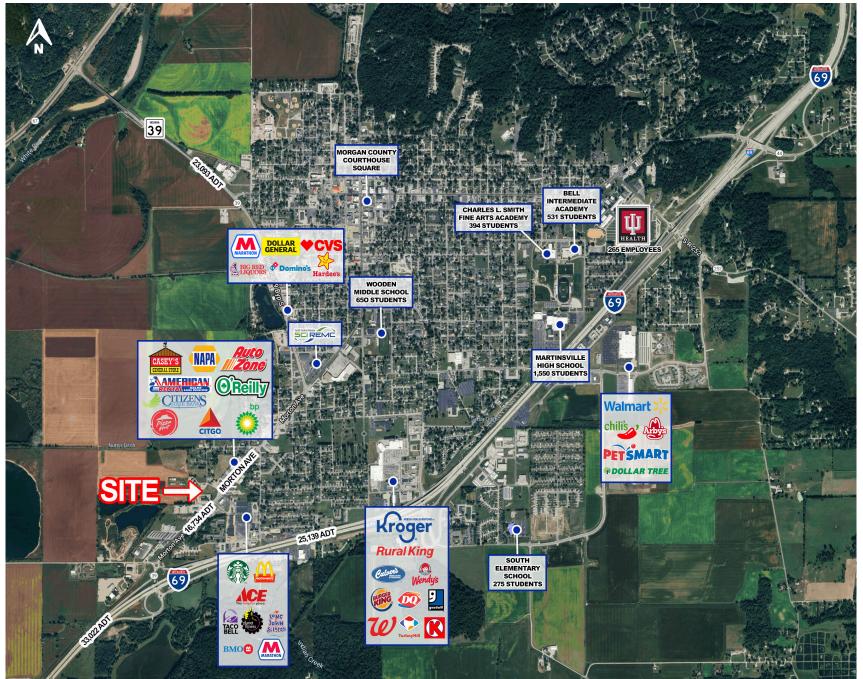

## MARKET AERIAL

1200 Morton Ave., Martinsville, IN 46151

**0.98 Acre Parcel Available for Sale, BTS, Ground Lease | Martinsville, IN** PRIME INTERSTATE PAD SITE (I-69 & Mortan Ave Exit)

SITE PLAN

**PROPOSED** 