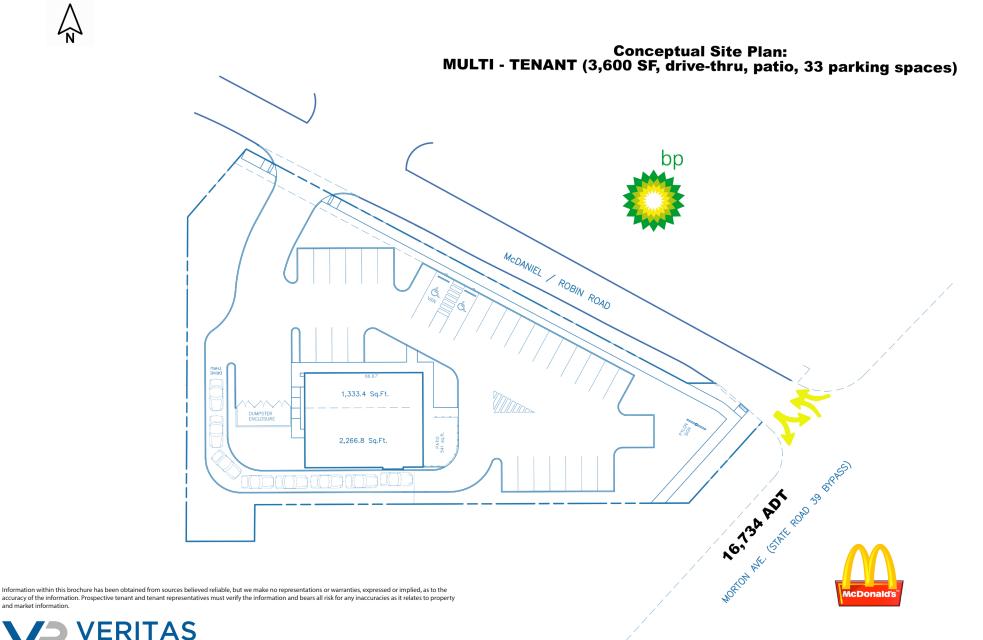

## MARKET AERIAL

1200 Morton Ave., Martinsville, IN 46151

**0.98 Acre Parcel Available for Sale, BTS, Ground Lease | Martinsville, IN** PRIME INTERSTATE PAD SITE (I-69 & Mortan Ave Exit)

SITE PLAN

**PROPOSED** 

# 0.98 Acre Parcel Available for Sale, BTS, Ground Lease | Martinsville, IN

PRIME INTERSTATE PAD SITE (I-69 & Mortan Ave Exit)

PROPOSED SITE PLAN