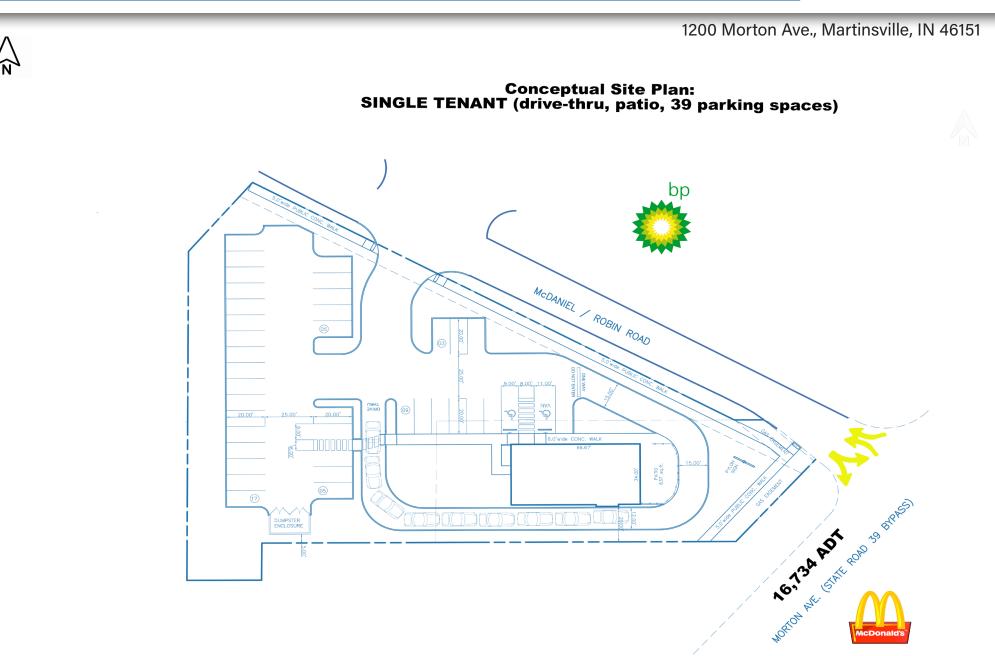

## MARKET AERIAL

1200 Morton Ave., Martinsville, IN 46151

**0.98 Acre Parcel Available for Sale, BTS, Ground Lease | Martinsville, IN** PRIME INTERSTATE PAD SITE (I-69 & Mortan Ave Exit)

SITE PLAN

**PROPOSED** 

# 0.98 Acre Parcel Available for Sale, BTS, Ground Lease | Martinsville, IN

PRIME INTERSTATE PAD SITE (I-69 & Mortan Ave Exit)

PROPOSED SITE PLAN