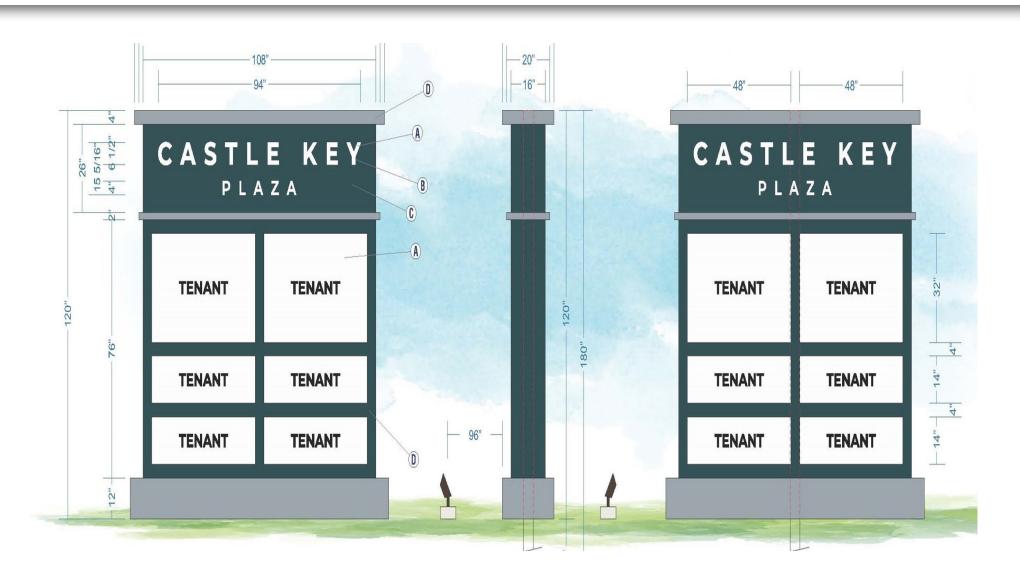

MILE    | 3 MILE    | 5 MILE    |
|-------------------|-----------|-----------|-----------|
| Population:       | 6,534     | 60,393    | 174,816   |
| Daytime Pop:      | 8,957     | 51,438    | 68,823    |
| Avg. HH Income:   | \$119,722 | \$109,055 | \$124,174 |
| Median HH Income: | \$79,422  | \$79,911  | \$91,488  |

CONTACT: Amy Tharp

T: 317-472-1800

E: Amy@VeritasRealty.com

Seth Biggerstaff

T: 317-472-1800

E: Seth@VeritasRealty.com

FOR LEASE

www.VeritasRealty.com

#### MARKET AERIAL

# PRIME RETAIL/OFFICE SPACE LOCATED ON 82nd ST | FOR LEASE



## PRIME RETAIL/OFFICE SPACE LOCATED ON 82nd ST | FOR LEASE



## PRIME RETAIL/OFFICE SPACE

ZOOM AERIAL

LOCATED ON 82nd ST | FOR LEASE







**AS-BUILT PLANS** 



### PRIME RETAIL/OFFICE SPACE

## LOCATED ON 82nd ST | FOR LEASE



Future Pylon Sign on 82nd St



## PRIME RETAIL/OFFICE SPACE LOCATED ON 82nd ST | FOR LEASE

## PROPERTY PHOTOS





Information within this brochure has been obtained from sources believed reliable, but we make no representations or warranties, expressed or implied, as to the accuracy of the information. Prospective tenant and tenant representatives must verify the information and bears all risk for any inaccuracies as it relates to property and market information.

CHAIN\_INKS
RETAIL ADVISORS

CONTACT: Amy Tharp

T: 317-472-1800

E: Amy@VeritasRealty.com

**Seth Biggerstaff** 

T: 317-472-1800

E: Seth@VeritasRealty.com



www.VeritasRealty.com