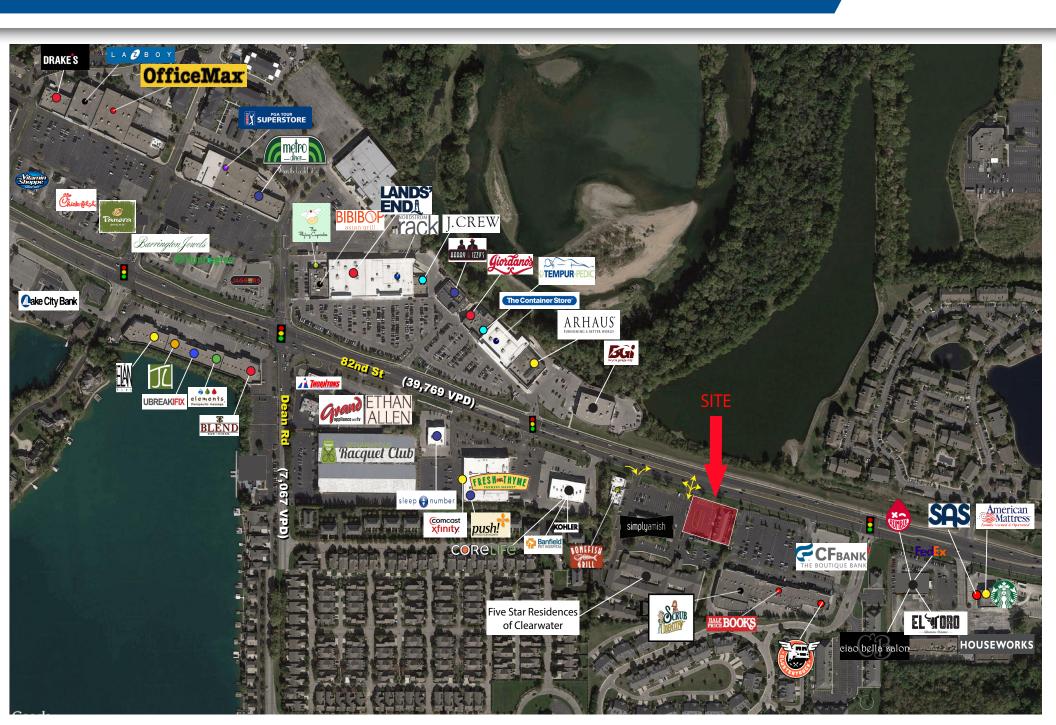

#### MARKET AERIAL

#### **PROPERTY HIGHLIGHTS:**

- Up to 8,857 SF (divisible) of prime retail medical space
- Future 1,700 Free-Standing Office Opportunity
- Located in the heart of Indianapolis' main regional retail corridor of 82nd Street between The Fashion Mall at Keystone Crossing and Castleton Square Mall
- Co-tenants include new Simply Amish, Bonefish Grill, Eucy Nails, and Jewelry Lady
- Strong traffic with +/- 39,769 VPD
- Planned new construction pylon sign