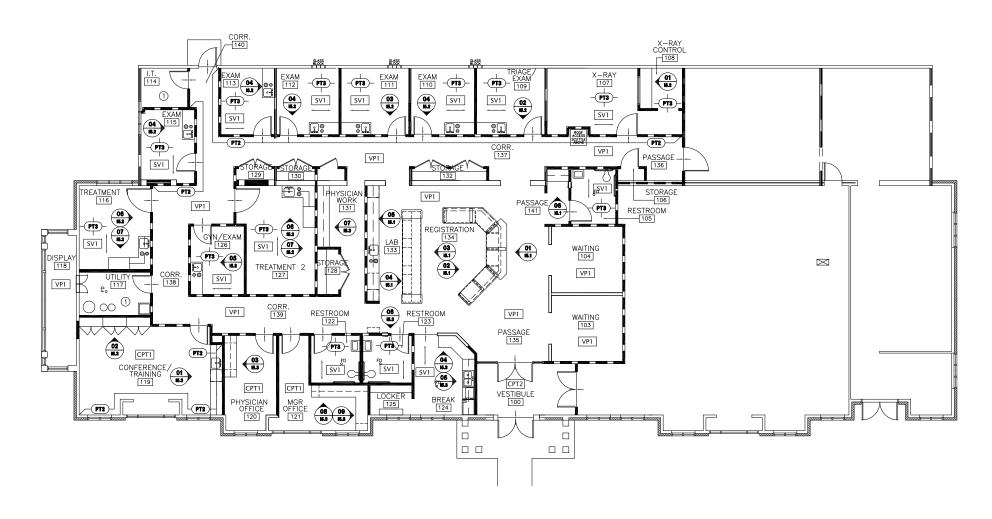

## PRIME RETAIL/OFFICE SPACE

ZOOM AERIAL

LOCATED ON 82nd ST | FOR LEASE

**AS-BUILT PLANS** 