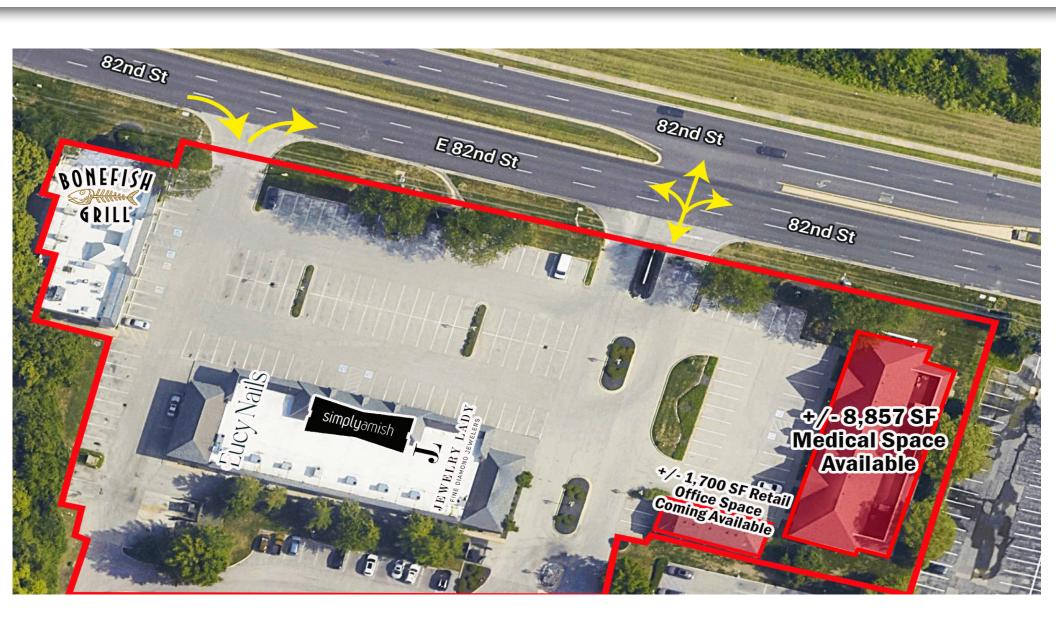

#### **PROPERTY HIGHLIGHTS:**

- Up to 8,857 SF (divisible) of prime retail medical space
- Future 1,700 Free-Standing Office Opportunity
- Located in the heart of Indianapolis' main regional retail corridor of 82nd Street between The Fashion Mall at Keystone Crossing and Castleton Square Mall
- Co-tenants include new Simply Amish, Bonefish Grill, Eucy Nails, and Jewelry Lady
- Strong traffic with +/- 39,769 VPD
- Planned new construction pylon sign

## PRIME RETAIL/OFFICE SPACE

ZOOM AERIAL

LOCATED ON 82nd ST | FOR LEASE

**AS-BUILT PLANS** 

## LOCATED ON 82nd ST | FOR LEASE

Future Pylon Sign on 82nd St