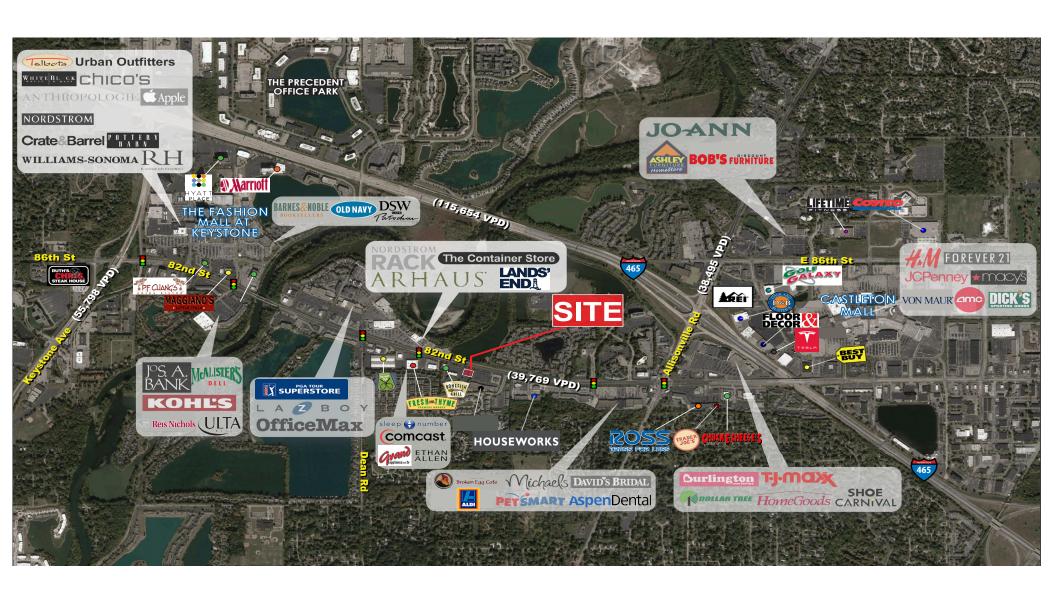

s include new Simply Amish, Bonefish Grill, Eucy Nails, and Jewelry Lady
- Strong traffic with +/- 39,769 VPD
- Planned new construction pylon sign

| DEMOGRAPHICS      | 1 MILE    | 3 MILE    | 5 MILE    |
|-------------------|-----------|-----------|-----------|
| Population:       | 6,534     | 60,393    | 174,816   |
| Daytime Pop:      | 8,957     | 51,438    | 68,823    |
| Avg. HH Income:   | \$119,722 | \$109,055 | \$124,174 |
| Median HH Income: | \$79,422  | \$79,911  | \$91,488  |

CONTACT: Amy Tharp

T: 317-472-1800

E: Amy@VeritasRealty.com

Seth Biggerstaff

T: 317-472-1800

E: Seth@VeritasRealty.com

FOR LEASE

www.VeritasRealty.com

#### MARKET AERIAL

# PRIME RETAIL/OFFICE SPACE LOCATED ON 82nd ST | FOR LEASE



## PRIME RETAIL/OFFICE SPACE LOCATED ON 82nd ST | FOR LEASE



## PRIME RETAIL/OFFICE SPACE

ZOOM AERIAL

LOCATED ON 82nd ST | FOR LEASE







**AS-BUILT PLANS** 



### PRIME RETAIL/OFFICE SPACE

## LOCATED ON 82nd ST | FOR LEASE



Future Pylon Sign on 82nd St



## PRIME RETAIL/OFFICE SPACE LOCATED ON 82nd ST | FOR LEASE

## PROPERTY PHOTOS





Information within this brochure has been obtained from sources believed reliable, but we make no representations or warranties, expressed or implied, as to the accuracy of the information. Prospective tenant and tenant representatives must verify the information and bears all risk for any inaccuracies as it relates to property and market information.

CHAIN\_INKS
RETAIL ADVISORS

CONTACT: Amy Tharp

T: 317-472-1800

E: Amy@VeritasRealty.com

**Seth Biggerstaff** 

T: 317-472-1800

E: Seth@VeritasRealty.