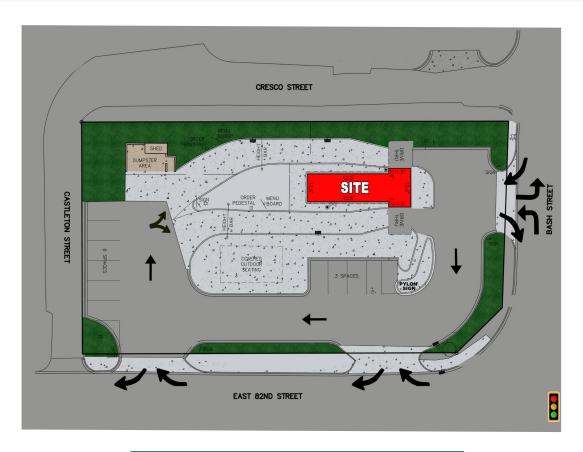

### **PROPERTY OVERVIEW:**

- 825 SF Freestanding Building
- Existing Double Drive-Thru
- Former Restaurant on +/-0.60 Acres
- Pylon Sign

#### **PROPERTY HIGHLIGHTS:**

- Located at stoplight intersection of E. 82nd & Bash Road
- First stoplight west of I-69, 158,744 cars per day
- Regional trade area anchored by Castleton Square Mall
- Near Community Hospital North; 3rd largest hospital in the Indianapolis MSA