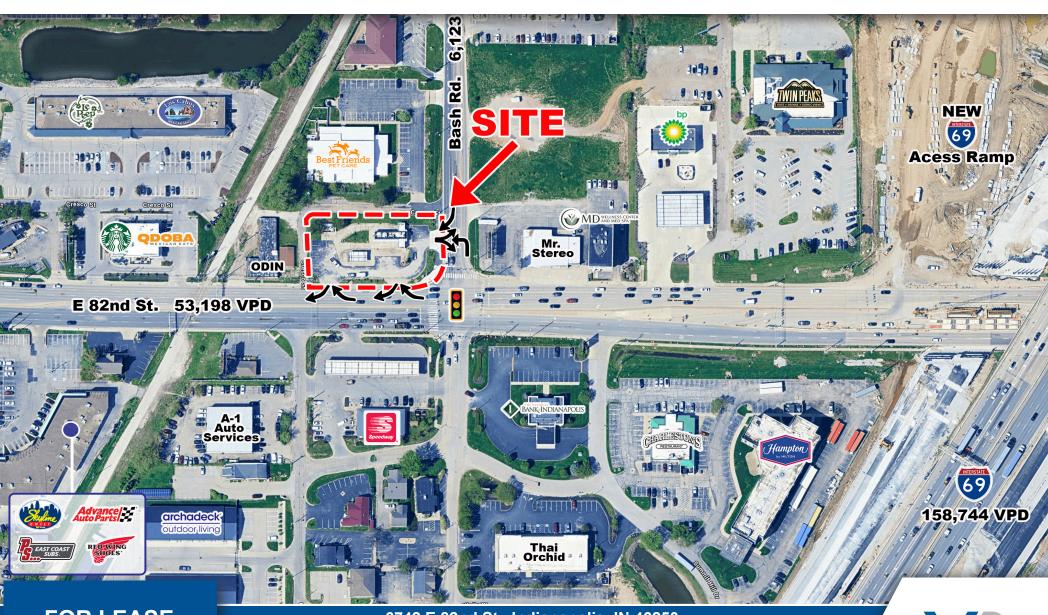

#### **PROPERTY HIGHLIGHTS:**

- Located at stoplight intersection of E. 82nd & Bash Road
- First stoplight west of I-69, 158,744 cars per day
- Regional trade area anchored by Castleton Square Mall
- Near Community Hospital North; 3rd largest hospital in the Indianapolis MSA

| DEMOGRAPHICS        | 1 MILE   | 3 MILE    | 5 MILE    |
|---------------------|----------|-----------|-----------|
| Population:         | 6,996    | 51,667    | 170,689   |
| Average HH Income:  | \$62,615 | \$109,338 | \$121,911 |
| Daytime Population: | 16,024   | 74,047    | 164,522   |