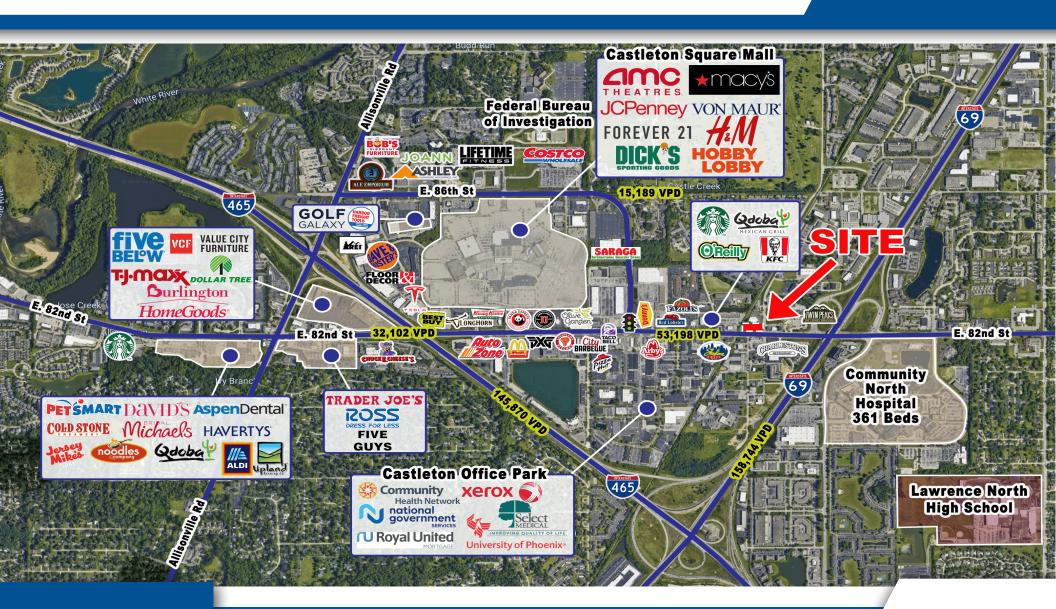

URANT

### **PROPERTY OVERVIEW:**

- 825 SF Freestanding Building
- Existing Double Drive-Thru
- Former Restaurant on +/-0.60 Acres
- Pylon Sign

#### **PROPERTY HIGHLIGHTS:**

- Located at stoplight intersection of E. 82nd & Bash Road
- First stoplight west of I-69, 158,744 cars per day
- Regional trade area anchored by Castleton Square Mall
- Near Community Hospital North; 3rd largest hospital in the Indianapolis MSA



| DEMOGRAPHICS        | 1 MILE   | 3 MILE    | 5 MILE    |
|---------------------|----------|-----------|-----------|
| Population:         | 6,996    | 51,667    | 170,689   |
| Average HH Income:  | \$62,615 | \$109,338 | \$121,911 |
| Daytime Population: | 16,024   | 74,047    | 164,522   |



### FOR LEASE FREESTANDING 825 SF DRIVE-THRU RESTAURANT

### MARKET AERIAL



**FOR LEASE** 

#### 6742 E 82nd St., Indianapolis, IN 46250

**CONTACT:** Seth Biggerstaff

E: Seth@VeritasRealty.com

E: ADemaree@VeritasRealty.com

**Andrew Demaree** 

T: 317-472-1800 T: 317-472-1800



## FOR LEASE FREESTANDING 825 SF DRIVE-THRU RESTAURANT