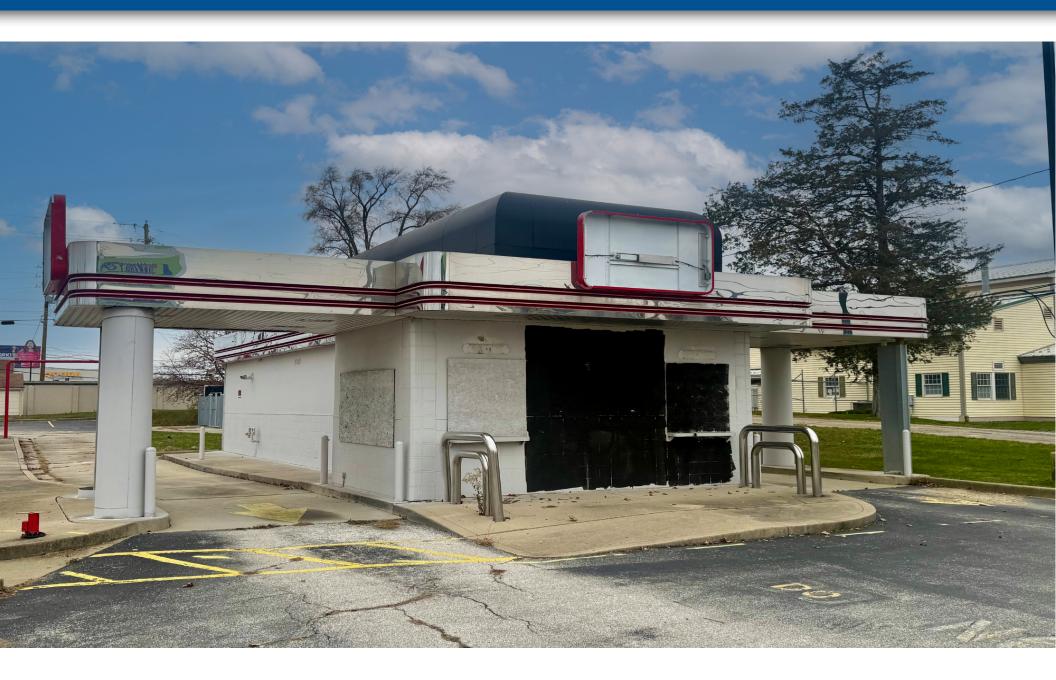

## FOR LEASE FREESTANDING 825 SF DRIVE-THRU RESTAURANT

### **PROPERTY OVERVIEW:**

- 825 SF Freestanding Building
- Existing Double Drive-Thru
- Former Restaurant on +/-0.60 Acres
- Pylon Sign